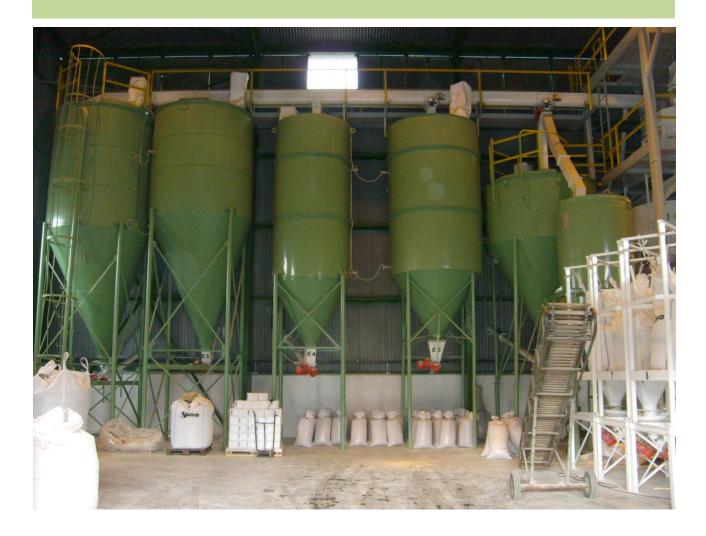

## **CYNDRICAL SILO**

Cyndrical silos are intended for short-term storage of grain and the dispatch of dry bulk non-abrasive materials. The silo is intended for assembly into technological units of animal feed mixtures and similar industrial operations, consisting of material storage facilities and subsequent technological equipment for the processing of loose materials.

Silos are designed for indoor and outdoor use. The volume (capacity) of the stored material can be selected according to customer requirements. It is possible to produce containers with a conical hopper or a flat bottom and a hopper for storage of wood mass.

| Туре             | - | galvanized/normal steel/ stainless steel |
|------------------|---|------------------------------------------|
| Diameter         | - | 960, 1200, 1590, 1910, 2500 mm           |
| Capacity         | - | 1 m <sup>3</sup> – 30 m <sup>3</sup>     |
| Type of emptying | - | hopper/flat bottom (recovery equipment)  |