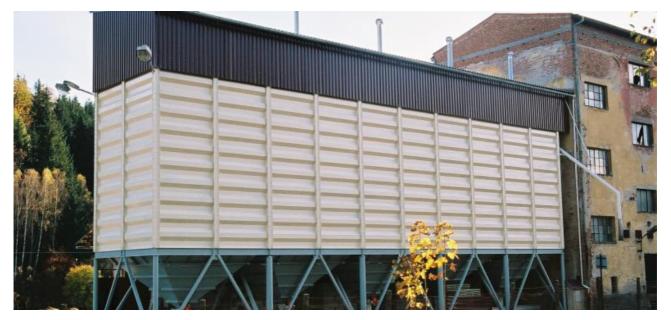

## STORAGE SILO

Storage bins, manufactured by TAURUS, are intended for storage of grain and dry bulk abrasive materials. For technological units manufactories compound animals, harvest lines and subsequent technological equipment for processing bulk materials.

The tanks are designed for outdoor spaces. The volume of stored material and the number of forces can be selected according to customer requirements.

Construction of reservoirs is conceived as consisting of bolted strengthen parts, hoppers, convoluted panels, posts and container above this silo parts. Above the silo part covered roof to protect this part of the technology to weather conditions.