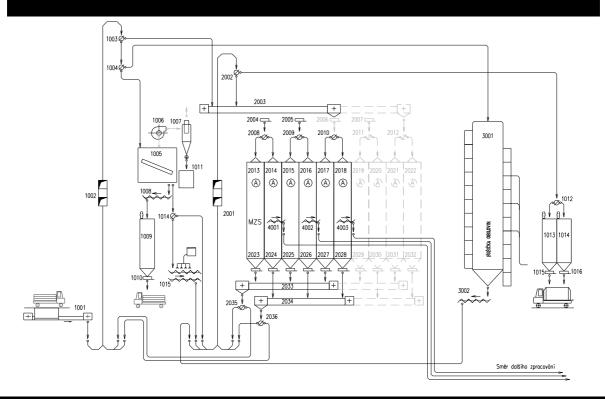

## Additional equipment:

- Ladders
- Platforms
- Landings
- Eaves system
- Inspection supine
- Active ventilation
- Technologies for the transport and processing of materials

Technological scheme of integration in the post-harvest storage line