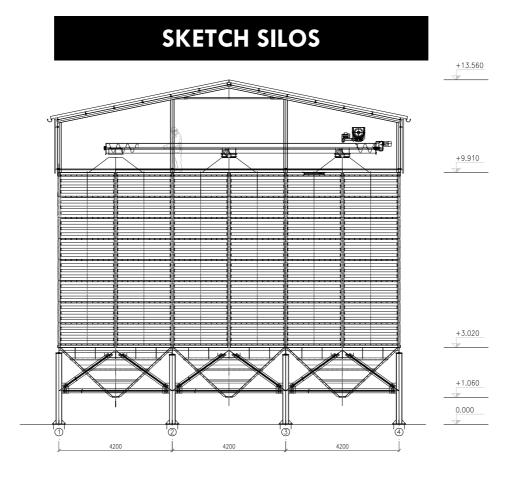

The tanks are designed for outdoor spaces. The volume of stored material and the number of forces can be selected according to customer requirements.

Construction of reservoirs is conceived as consisting of bolted strengthen parts, hoppers, convoluted panels, posts and container above this silo parts. Above the silo part covered roof to protect this part of the technology to weather conditions.

## Additional equipment:

- Ladders
- Platforms
- Landings
- Eaves system
- Inspection supine
- Active ventilation
- Technologies for the transport and processing of materials

Technological scheme of integration in the post-harvest storage line