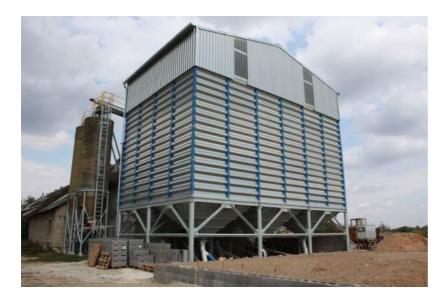

## STORAGE SILO

Storage bins, manufactured by TAURUS, are intended for storage of grain and dry bulk abrasive materials. For technological units manufactories compound animals, harvest lines and subsequent technological equipment for processing bulk materials.

The tanks are designed for outdoor spaces. The volume of stored material and the number of forces can be selected according to customer requirements.

Construction of reservoirs is conceived as consisting of bolted strengthen parts, hoppers, convoluted panels, posts and container above this silo parts. Above the silo part covered roof to protect this part of the technology to weather conditions.

## Additional equipment:

- Ladders
- Platforms
- Landings
- Eaves system
- Inspection supine
- Active ventilation
- Technologies for the transport and processing of materials

Technological scheme of integration in the post-harvest storage line