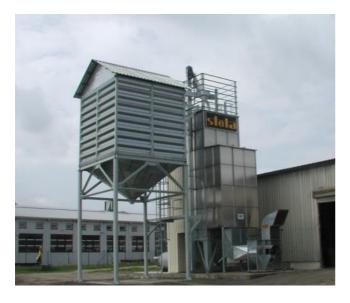

## **UNDERPASS BIN**

ZE

The bins are designed both for indoor and outdoor to. The volume of stored material can be selected according to customer requirements, at least 20 cubic meters up to 75 cubic meters per tray.

Number of container according to customer requirements.

Construction of reservoirs is conceived as consisting of bolted strengthen parts, hoppers, convoluted panels, posts and container under silos parts. According to location (indoor / outdoor) is under silos part either with a flat floor, railings and control lying down.

Or covered with a roof, lying down in the gable roof. Another feature: the walkway stoppers, ladder.