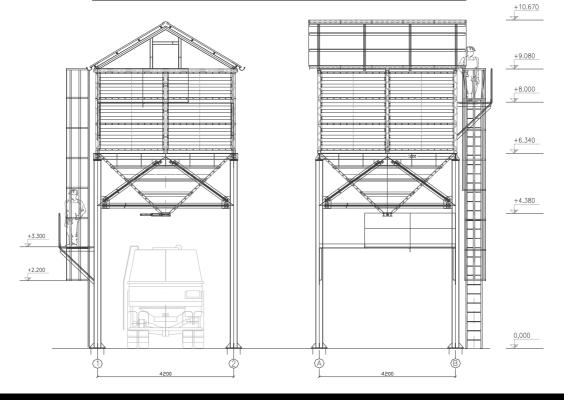

## **UNDERPASS BIN**

ZE

The bins are designed both for indoor and outdoor to. The volume of stored material can be selected according to customer requirements, at least 20 cubic meters up to 75 cubic meters per tray.

Number of container according to customer requirements.

Construction of reservoirs is conceived as consisting of bolted strengthen parts, hoppers, convoluted panels, posts and container under silos parts. According to location (indoor / outdoor) is under silos part either with a flat floor, railings and control lying down.

Or covered with a roof, lying down in the gable roof. Another feature: the walkway stoppers, ladder.

## **Outdoor version**