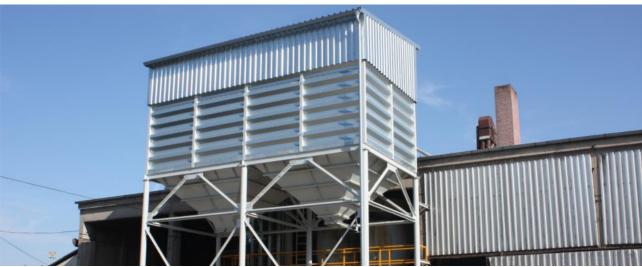

## **UNDERPASS BIN**

ZE

The bins are designed both for indoor and outdoor to. The volume of stored material can be selected according to customer requirements, at least 20 cubic meters up to 75 cubic meters per tray.

Number of container according to customer requirements.

Construction of reservoirs is conceived as consisting of bolted strengthen parts, hoppers, convoluted panels, posts and container under silos parts. According to location (indoor / outdoor) is under silos part either with a flat floor, railings and control lying down.

Or covered with a roof, lying down in the gable roof. Another feature: the walkway stoppers, ladder.











## Indoor version 10.50 10.50 10.50 10.50 10.50 10.50 10.50 10.50 10.50 10.50 10.50 10.50 10.50 10.50 10.50 10.50 10.50 10.50 10.50 10.50 10.50 10.50 10.50 10.50 10.50 10.50 10.50 10.50 10.50 10.50 10.50 10.50 10.50 10.50 10.50 10.50 10.50 10.50 10.50 10.50 10.50 10.50 10.50 10.50 10.50 10.50 10.50 10.50 10.50 10.50 10.50 10.50 10.50 10.50 10.50 10.50 10.50 10.50 10.50 10.50 10.50 10.50 10.50 10.50 10.50 10.50 10.50 10.50 10.50 10.50 10.50 10.50 10.50 10.50 10.50 10.50 10.50 10.50 10.50 10.50 10.50 10.50 10.50 10.50 10.50 10.50 10.50 10.50 10.50 10.50 10.50 10.50 10.50 10.50 10.50 10.50 10.50 10.50 10.50 10.50 10.50 10.50 10.50 10.50 10.50 10.50 10.50 10.50 10.50 10.50 10.50 10.50 10.50 10.50 10.50 10.50 10.50 10.50 10.50 10.50 10.50 10.50 10.50 10.50 10.50 10.50 10.50 10.50 10.50 10