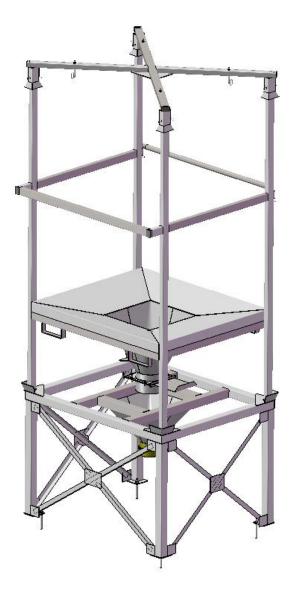

## Discharge station of BIG-BAG

The BIG-BAG discharge station is designed for emptying bulk materials from BIG-BAG bulk bags. The material is subsequently dispensed to a designated point by a screw conveyor (eg multi-component weight).

The hanging cross with meshes ensures ideal bag position when emptying. The hanging cross is not designed for full suspension of the bag, it is not carrying!

Basic frame dimensions:  $1500 \times 1230 \times 1000$  mm Base dimensions of the stand:  $1440 \times 1400 \times 2700$  mm

|                                       | Weight  |
|---------------------------------------|---------|
| Max. weight of BIG-BAGu (bag)         | 1500 kg |
| Max. load on the structure of BIG-BAG | 1500 kg |