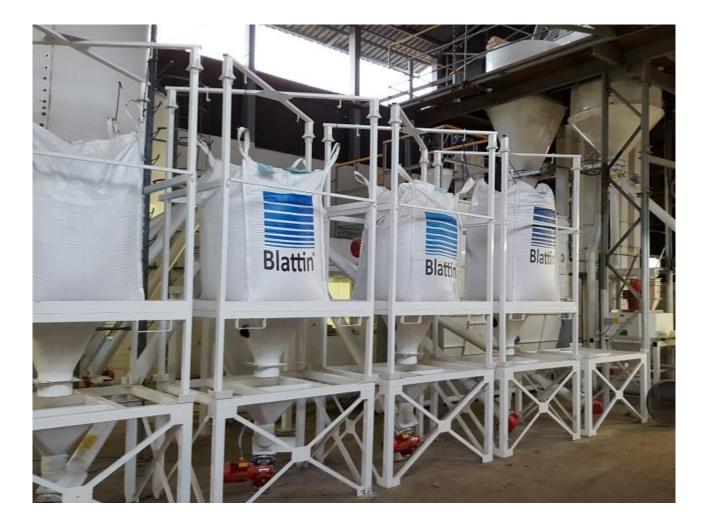

## Discharge station of BIG-BAG

The BIG-BAG discharge station is designed for emptying bulk materials from BIG-BAG bulk bags. The material is subsequently dispensed to a designated point by a screw conveyor (eg multi-component weight).

The hanging cross with meshes ensures ideal bag position when emptying. The hanging cross is not designed for full suspension of the bag, it is not carrying!

Basic frame dimensions:  $1500 \times 1230 \times 1000$  mm Base dimensions of the stand:  $1440 \times 1400 \times 2700$  mm

|                                       | Weight  |
|---------------------------------------|---------|
| Max. weight of BIG-BAGu (bag)         | 1500 kg |
| Max. load on the structure of BIG-BAG | 1500 kg |