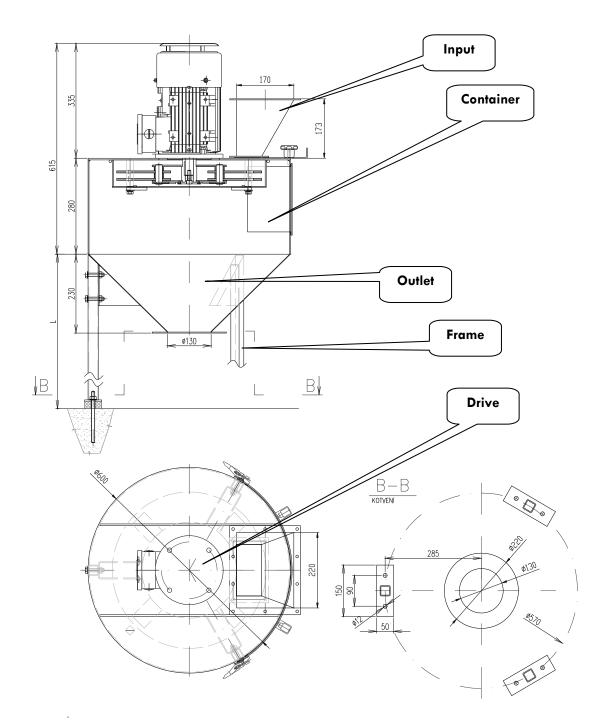

## **Basic dimensions**

## The possibility of grinding:

- cereals and frains for feed
- wood chips and wood waste
- straw
- residues of bricks
- bones (rendering plant)
- lumpy materials
- waste

| Data                                 |        | Unit | Model   |          |         |          |
|--------------------------------------|--------|------|---------|----------|---------|----------|
|                                      |        |      | VM 2    | VM 2     | VM 3    | VM 3     |
| Container shape – prism/cylinder     |        | -    | prism   | cylinder | prism   | cylinder |
| Basic dimensions                     | length | mm   | 600     | Ø        | 600     | Ø        |
|                                      | width  |      | 600     | 600      | 600     | 600      |
|                                      | height |      | 685 + L | 615 + L  | 685 + L | 615 + L  |
| Weight                               | total  | kg   | 105     | 82       | 113     | 90       |
|                                      | drive  |      | 33      | 33       | 33      | 33       |
|                                      | rotor  |      | 10,5    | 10,5     | 10,5    | 10,5     |
| Type of drive                        |        | -    | 90 L    |          | 100 L   |          |
| Installed output                     |        | kW   | 2,2     |          | 3,0     |          |
| Specific current                     |        | А    | 4,55    |          | 6,1     |          |
| Specific RPM                         |        | rpm  | 2 880   |          | 2 890   |          |
| Rotor diameter                       |        | mm   | 430     |          |         |          |
| Number of hammers                    |        | pcs  | 8       |          |         |          |
| Sieve inlet diameter                 |        | mm   | 2 2,5   | 3 3,5    | 4 5     | 6 8      |
| Efficiency (for wheat Ø3-4 mm sieve) |        | t/h  | 0,2 -   | - 0,3    | 0,3 -   | - 0,4    |