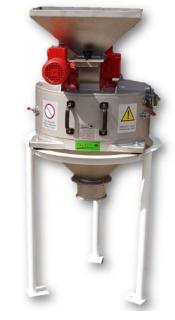

## VERTICAL MILL VM 2, VM 3

Vertical (hammer) mill made by our company TAURUS, s.r.o., Chrudim is the machine for milling of cereals determined. Material is milled by beaters in a high speed rotated as well as by friction between cover of sieve and raw materials.

The machine is determined for montage in technologic plants, where is made the fodder mixtures for animals. There are such equipment as a silo for raw material and silo for milled material, also conveyers and the machines for processing of loose materials, in these plants.

The mill is possible to use also for milling of bones in rendering plants, for milling of wooden wastes in wooden industry and some lumpy raw materials in various industrial plants.

## Advantages:

- saving and reliable operation
- minimal maintenance
- easy Exchange of sieves
- easy operation
- easy cleaning of the machine
- long service life of the rotor and hammers

## The possibility of grinding:

- cereals and frains for feed
- wood chips and wood waste
- straw
- residues of bricks
- bones (rendering plant)
- lumpy materials
- waste

| Data                                 |        | Unit | Model   |          |         |          |
|--------------------------------------|--------|------|---------|----------|---------|----------|
|                                      |        |      | VM 2    | VM 2     | VM 3    | VM 3     |
| Container shape – prism/cylinder     |        | -    | prism   | cylinder | prism   | cylinder |
| Basic dimensions                     | length | mm   | 600     | Ø        | 600     | Ø        |
|                                      | width  |      | 600     | 600      | 600     | 600      |
|                                      | height |      | 685 + L | 615 + L  | 685 + L | 615 + L  |
| Weight                               | total  | kg   | 105     | 82       | 113     | 90       |
|                                      | drive  |      | 33      | 33       | 33      | 33       |
|                                      | rotor  |      | 10,5    | 10,5     | 10,5    | 10,5     |
| Type of drive                        |        | -    | 90 L    |          | 100 L   |          |
| Installed output                     |        | kW   | 2,2     |          | 3,0     |          |
| Specific current                     |        | А    | 4,55    |          | 6,1     |          |
| Specific RPM                         |        | rpm  | 2 880   |          | 2 890   |          |
| Rotor diameter                       |        | mm   | 430     |          |         |          |
| Number of hammers                    |        | pcs  | 8       |          |         |          |
| Sieve inlet diameter                 |        | mm   | 2 2,5   | 3 3,5    | 4 5     | 6 8      |
| Efficiency (for wheat Ø3-4 mm sieve) |        | t/h  | 0,2 -   | - 0,3    | 0,3 -   | - 0,4    |