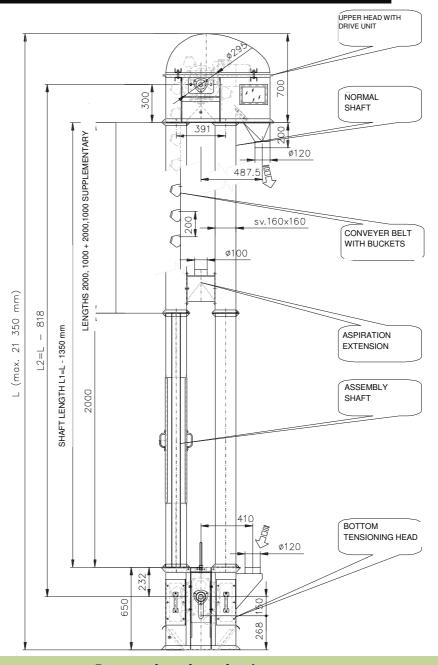

| ltem                                                 |                                | Unit  | Version            |                    |
|------------------------------------------------------|--------------------------------|-------|--------------------|--------------------|
|                                                      |                                |       | EO 7               | EO 7               |
|                                                      |                                |       | $(scoop\ t = 200)$ | $(scoop\ t = 120)$ |
| Basic<br>dimensions                                  | Shaft cross-section            | mm    | 160 x 160          | 160 x 160          |
|                                                      | Machine height L               |       | 3 350 - 21 350     | 3 350 - 21 350     |
|                                                      | Max. machine width             |       | 497                | 497                |
| Weight                                               | Upper head with drive          | kg    | 89                 | 99                 |
|                                                      | unit                           |       |                    |                    |
|                                                      | Shaft 2000 mm, 1 pc            |       | 1 <i>7</i>         | 17                 |
|                                                      | Assembly shaft, 1 pc           |       | 30.5               | 30.5               |
|                                                      | Bottom head                    |       | 61.5               | 61.5               |
|                                                      | Belt with buckets, regular 1 m |       | approx. 1.75       | approx. 3.1        |
| Rated supply voltage                                 |                                | ٧     | 230/400            | 230/400            |
| Rated frequency                                      |                                | Hz    | 50                 | 50                 |
| Installed power                                      |                                | kW    | 0.55 – 1.1         | 0.75 – 2.2         |
| Performance                                          |                                | m³/hr | 7                  | 13                 |
| The lowest degree of electrical equipment protection |                                | -     | IP 54              |                    |

## **Basic Dimensions of the Machine**