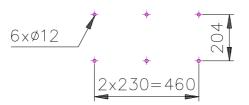

| approx. 3.1        |
| Rated supply voltage                                 |                                | ٧     | 230/400            | 230/400            |
| Rated frequency                                      |                                | Hz    | 50                 | 50                 |
| Installed power                                      |                                | kW    | 0.55 – 1.1         | 0.75 – 2.2         |
| Performance                                          |                                | m³/hr | 7                  | 13                 |
| The lowest degree of electrical equipment protection |                                | -     | IP 54              |                    |





## **Basic Dimensions of the Machine**



## **Bottom head anchoring**