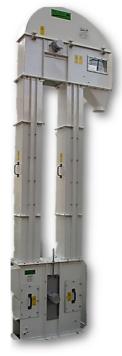

## **CENTRIFUGAL ELEVATOR**

EO 7

Centrifugal Elevator EO7 produced by TAURUS, s.r.o., Chrudim, is a machine designed for transport of dry bulk non-abrasive materials in vertical direction. The material is transported by means of scoops (buckets) fastened to a PVC conveyer belt.

The Machine is designed for integration into technological units for preparation of compound feedingstuffs for animals and similar industrial operations consisting of storage equipment and connected technological equipment for processing of bulk materials.