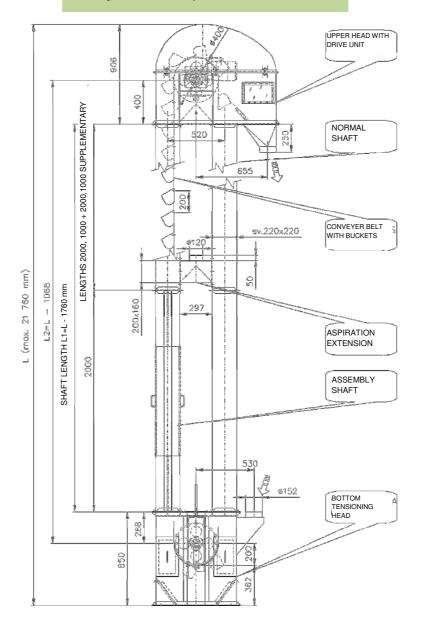

| ltem                                                 |                                | Unit     | Version                |                |
|------------------------------------------------------|--------------------------------|----------|------------------------|----------------|
|                                                      |                                |          | EO 20                  | EO 20          |
|                                                      |                                |          | (scoop)                | (cascade)      |
| Basic<br>dimensions                                  | Shaft cross-section            | mm       | 220 x 220              | 220 x 220      |
|                                                      | Machine height L               |          | 3 760 - 21 <i>7</i> 60 | 3 760 - 21 760 |
|                                                      | Max. machine width             |          | 560                    | 560            |
| Weight                                               | Upper head with drive unit     | kg       | 150                    | 170            |
|                                                      | Shaft 2000 mm, 1 pc            |          | 30                     | 30             |
|                                                      | Assembly shaft, 1 pc           |          | 45                     | 45             |
|                                                      | Bottom head                    |          | 96                     | 96             |
|                                                      | Belt with buckets, regular 1 m |          | approx. 3.5            | approx. 6.1    |
| Rated supply voltage                                 |                                | <b>V</b> | 230/400                | 230/400        |
| Rated frequency                                      |                                | Hz       | 50                     | 50             |
| Installed power                                      |                                | kW       | 1.1 – 2.2              | 3 - 4          |
| Performance                                          |                                | m³/hr    | 20                     | 43             |
| The lowest degree of electrical equipment protection |                                | -        | IP 54                  |                |

## **Basic Dimensions of the**

Height L=3760 up to max. 21760 mm