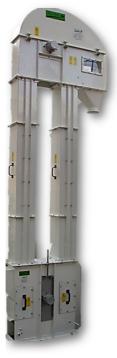

## **CENTRIFUGAL ELEVATOR**

EO 20

Centrifugal Elevator EO20 produced by TAURUS, s.r.o., Chrudim, is a machine designed for transport of dry bulk non-abrasive materials in vertical direction. The material is transported by means of scoops (buckets) fastened to a PVC conveyer belt.

| ltem                                                 |                                | Unit     | Version                |                |
|------------------------------------------------------|--------------------------------|----------|------------------------|----------------|
|                                                      |                                |          | EO 20                  | EO 20          |
|                                                      |                                |          | (scoop)                | (cascade)      |
| Basic<br>dimensions                                  | Shaft cross-section            | mm       | 220 x 220              | 220 x 220      |
|                                                      | Machine height L               |          | 3 760 - 21 <i>7</i> 60 | 3 760 - 21 760 |
|                                                      | Max. machine width             |          | 560                    | 560            |
| Weight                                               | Upper head with drive unit     | kg       | 150                    | 170            |
|                                                      | Shaft 2000 mm, 1 pc            |          | 30                     | 30             |
|                                                      | Assembly shaft, 1 pc           |          | 45                     | 45             |
|                                                      | Bottom head                    |          | 96                     | 96             |
|                                                      | Belt with buckets, regular 1 m |          | approx. 3.5            | approx. 6.1    |
| Rated supply voltage                                 |                                | <b>V</b> | 230/400                | 230/400        |
| Rated frequency                                      |                                | Hz       | 50                     | 50             |
| Installed power                                      |                                | kW       | 1.1 – 2.2              | 3 - 4          |
| Performance                                          |                                | m³/hr    | 20                     | 43             |
| The lowest degree of electrical equipment protection |                                | -        | IP 54                  |                |

## **Basic Dimensions of the**

Height L=3760 up to max. 21760 mm