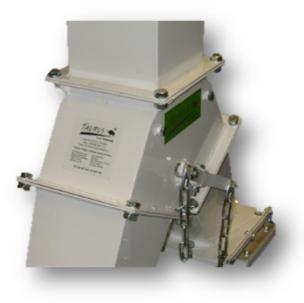

## **FLAP WITH CONTROL** Kr, Ke, Kp 152-40s Kr, Ke, Kp 220-40s

Flap with Control produced by TAURUS, s.r.o., Chrudim, is designed for distribution of material technological flow in downstream transport routes of a line from containers, conveyors, and silos in feed mills and grain silos.

Example: Flap type **Kr 152-40s** - Order number S 150P Flap output up to 32 t/h, installation dimension Ø152, driven by means of a pneumatic cylinder

\* Capacity is specified for wheat with volume density of 750 kg.m<sup>3</sup> at humidity of up to 18%.