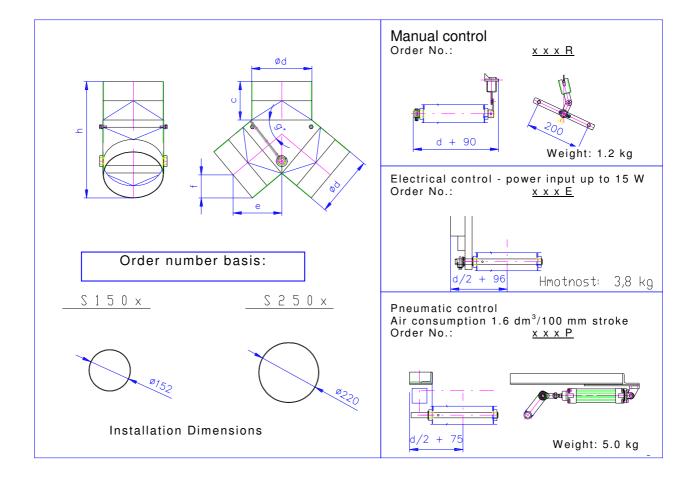

Control: Manual-r, Electrical-e, Pneumatic-p.

| Order number<br>basis                             | Capacity<br>t/h* | a | b | C   | d   | е   | f  | g  | h   | Basic weight kg |
|---------------------------------------------------|------------------|---|---|-----|-----|-----|----|----|-----|-----------------|
| S 1 5 0 x . x                                     | 32               | - | - | 100 | 152 | 126 | 58 | 40 | 300 | 5               |
| S 2 5 0 x . x                                     | 75               | - | - | 140 | 220 | 177 | 83 | 40 | 425 | 9.2             |
| Even de Electrica Ka 152.40a Orden comban S. 150D |                  |   |   |     |     |     |    |    |     |                 |

Example: Flap type **Kr 152-40s** - Order number S 150P Flap output up to 32 t/h, installation dimension Ø152, driven by means of a pneumatic cylinder

\* Capacity is specified for wheat with volume density of 750 kg.m<sup>3</sup> at humidity of up to 18%.

## **Basic Dimensions of the Machine**